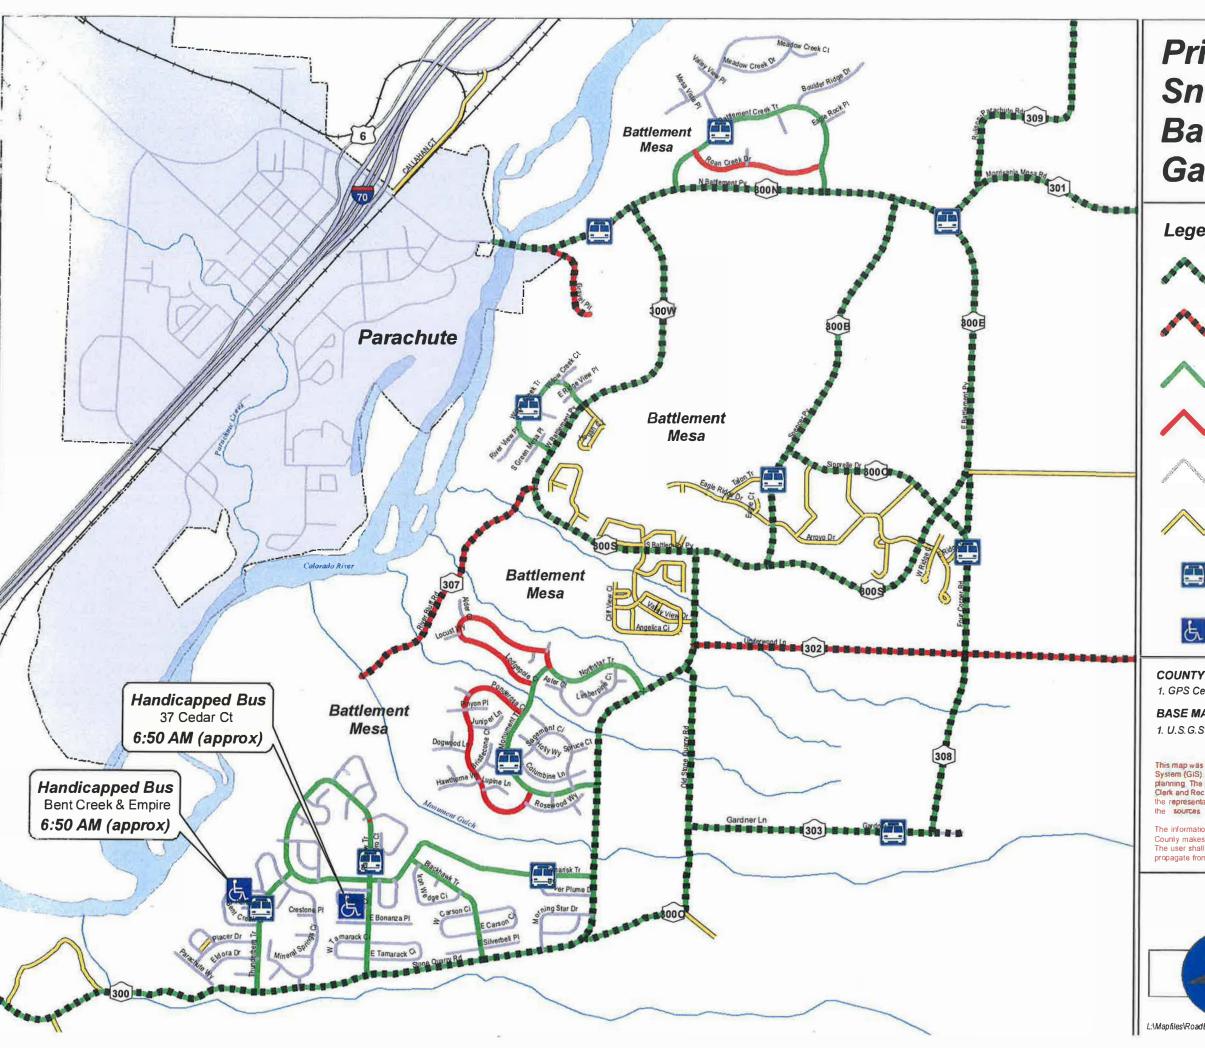

# Primary and Secondary Snow Plow Routes, Battlement Mesa, Garfield County, CO

## Legend

**Primary Route 1** 

Secondary Route 1

**Primary Route 2** 

Secondary Route 2

Non-Prioritized County Road

Private Road, Do Not Plow

School Bus Stop

Handicapped Bus Stop

#### **COUNTY ROAD SOURCE:**

1. GPS Centerline data, Garfield County IT Dept. (2002, revised 2013).

### **BASE MAP SOURCE:**

1. U.S.G.S. 1:24,000 7.5' quadrangle maps and 1:50,000 county series.

This map was produced by Gartield County Geographic Information Services utilizing the Arcinfo Geographic Information System (GIS). The GIS and its components are designed as a source of reference for answering queries, modeling, and planning. The GIS is not a substitute for official government records maintained by the Planning Department, the County Clerk and Recorders Office, the Assessor's Office, or for any legal description information in the chain of title. In addition, the representation of geographic locations by the GIS may not be substituted for actual legal surveys. Always refer to